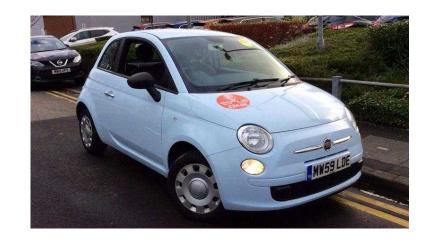

## Fiat 500 2010 (50 GBP)

Location **Wales, Clwyd** https://www.freeadsz.co.uk/x-222188-z

| п                 | -iat      | 500         | 2010  |
|-------------------|-----------|-------------|-------|
| https://v<br>88-z | vww.freea | dsz.co.uk/x | -2221 |
| F                 | -ïat      | 500         | 2010  |
| https://v<br>88-z | ww.freea  | dsz.co.uk/x | -2221 |
| _                 | -iat      | 500         | 2010  |
| https://v<br>88-z | www.freea | dsz.co.uk/x | -2221 |
| П                 | -iat      | 500         | 2010  |
| https://v<br>88-z | vww.freea | dsz.co.uk/x | -2221 |
| П                 | -iat      | 500         | 2010  |
| https://v<br>88-z | vww.freea | dsz.co.uk/x | -2221 |
| _                 | -iat      | 500         | 2010  |
| https://v<br>88-z | vww.freea | dsz.co.uk/x | -2221 |
| П                 | -iat      | 500         | 2010  |
| https://v<br>88-z | ww.freea  | dsz.co.uk/x | -2221 |
| 71                | -iat      | 500         | 2010  |
| https://v<br>88-z | ww.freea  | dsz.co.uk/x | -2221 |
| -                 | -iat      | 500         | 2010  |
| https://v<br>88-z | www.freea | dsz.co.uk/x | -2221 |
| TI TI             | -iat      | 500         | 2010  |
| https://v<br>88-z | ww.freea  | dsz.co.uk/x | -2221 |