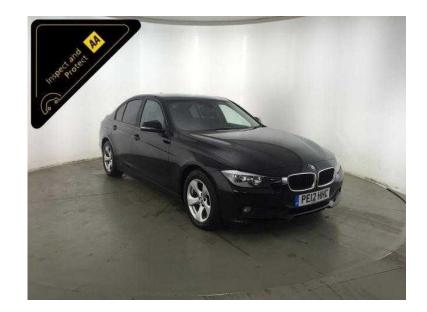

## **BMW 3 Series 2012 (100 GBP)**

Location West Midlands, West Midlands https://www.freeadsz.co.uk/x-222192-z

Metallic Black, Inspected By AA And 3 Months AA Warranty, 2 owners, Good bodywork, Interior Good Condition, 5 seats, Very Economical, 69 MPG, Great Performance, 165 BHP, 12 Months Road Tax Only 20 Pounds, Great Specification, 16" Alloy Wheels, Audio And Visual Rear Parking Sensors, Key-Less Go, Stop/start Technology, Digital Dual Zone Climate Control, Cruise Control, Digital Display, Bmw I-Drive Cd Stereo System, Bluetooth, 6 Speed Manual Gearbox, Sport/ Comfort/ Eco Pro Vehicle Driving Dynamic Modes, And Many More, Good Condition, Competitive Finance Options Available See Representative Examples On Our Website, Bargain, No Offers. £10,000 p/x welcome Cruise Control,