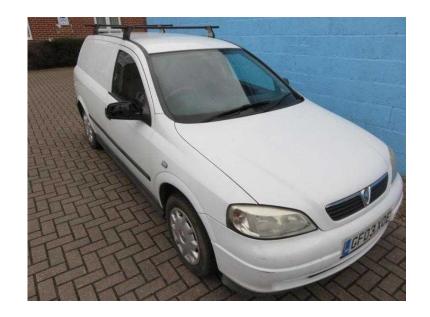

## Vauxhall Astra 2003 (975 GBP)

Location **South West, Isle Of Wight** https://www.freeadsz.co.uk/x-222252-z

This 2003/03 Vauxhall Astra Envoy 1.7 DTi has covered a mileage of 144,659 miles. Recently taken in part exchange and now offered as a part exchange trade clearance supplied with a current Mot until April 2016 and No Vat.

ABS, Air Bag, Immobiliser, Remote Central Locking, Power Steering, CD Player, Rear Wash/wipe, Radio, Head Restraints, Cloth Upholstery, Ply-Lined, Tailgate, No VAT, 5 Speed

|               | Vauxhall                  | Astra       | 2003   |
|---------------|---------------------------|-------------|--------|
|               | https://www.freea<br>52-z | dsz.co.uk/x | :-2222 |
|               | Vauxhall                  | Astra       | 2003   |
|               | https://www.freea<br>52-z | dsz.co.uk/x | ;-2222 |
| <b>製製調</b>    | Vauxhall                  | Astra       | 2003   |
|               | https://www.freea<br>52-z | dsz.co.uk/x | 2222   |
|               | Vauxhall                  | Astra       | 2003   |
|               | https://www.freea<br>52-z | dsz.co.uk/x | -2222  |
|               | Vauxhall                  | Astra       | 2003   |
| : <b>(</b> [] | https://www.freea<br>52-z | dsz.co.uk/x | 2222   |
| 温楽機           | Vauxhall                  | Astra       | 2003   |
|               | https://www.freea<br>52-z | dsz.co.uk/x | -2222  |
|               | Vauxhall                  | Astra       | 2003   |
|               | https://www.freea<br>52-z | dsz.co.uk/x | 2222   |
|               | Vauxhall                  | Astra       | 2003   |
|               | https://www.freea<br>52-z | dsz.co.uk/x | -2222  |
| 烈火火           | Vauxhall                  | Astra       | 2003   |
| I HE S X      | https://www.freea<br>52-z | dsz.co.uk/x | (-2222 |
|               | Vauxhall                  | Astra       | 2003   |
|               | https://www.freea<br>52-z | dsz.co.uk/x | -2222  |
|               |                           |             |        |