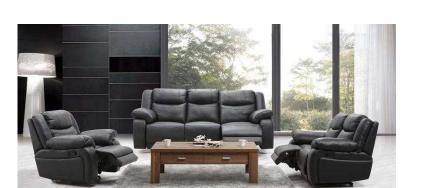

## Excess Stock Orchid Black Manual Recliner Leather Sofa Suite 2 and 3Seater (700 GE

Location London, London https://www.freeadsz.co.uk/x-222386-z

\*\*\*\*\* Special Price £700.00 Old Price was £1,400.00 \*\*\*\*\* Dimensions: 2Seater Size:L162 D102 H98 Cm \*\*\*\*3Seater Size:L215 D102 H98 Cm\*\*\*\*\* This product is made with a quality hardwood frame that has been kiln dried, glued and reinforced. The seats have POCKET SPRUNG cushions wrapped in polyester fibers, while on the back, foam wrapped with soft Dacron fibers for extra softness and comfort. Finally, top grade leather and leather match is used to give it that quality finish. For more details contact Zak on 077925390.: