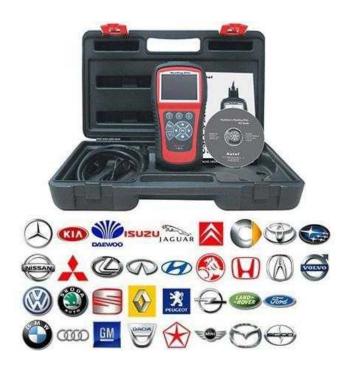

## Elite ALL Systems Everything on ALL Makes upto 2015 (229 GBP)

Location North, Tyne And Wear https://www.freeadsz.co.uk/x-222435-z

Car Diagnostic Scanner latest Autel Elite ALL Systems, [do not confuse with cheap four systems] Everything on ALL Makes, Universal scanner for vehicles upto 2015. Covers not just Engine, Airbags, Transmission, ABS, but also Service Reset, EPB, Electric Park Brake, Dash, Instruments, Steering sensors, Data Stream, etc, etc everything you will need and free online updates instock now, card payment taken and post if needed see our website www.newcastlediagnostics.co.uk or tel 01912170131 or 07572