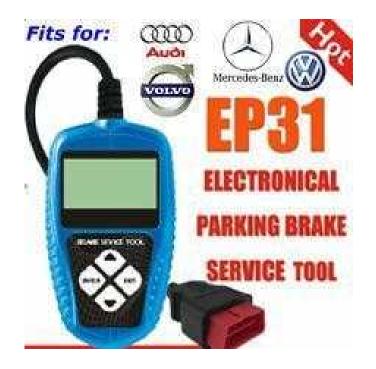

## Vehicle Diagnostic Electronic Park Brake (EPB) tool (69 GBP)

Location North, Tyne And Wear https://www.freeadsz.co.uk/x-222437-z

Vehicle Diagnostic Electronic Park Brake (EPB) tool Language: English, Spanish Tool Descriptions: 1. Deactivates/activates SBC (Sensotronic Brake Control); 2. Changes brake fluid/bleeds brake system; 3. Inspects brake system for air; 4. Opens/closes the brake pads; 5. Basic setting of rear brake calipers after changing brake discs & pads; 6. Retrieves ECU information; 7. Reads and clears EPB/SBC trouble codes; 8. Trouble code definitions are displayed on unit screen; 9. Up to 5 keypads for easy operation; 10. Detachable and replaceable 16-pin OBD2 cable; 11. Large LCD display (128 x 64, backlight) with adjustable contrast; 12. Multilingual (optional); 13. Free upgarde on internet via a serial cable; 14. One year warranty. Vehicles Coverage The Electronic Parking Brake(EPB) Service Tool is specially designed to work with Audi A6/A8 (2004-on), Passat (2005-on), Mercedes E211/E219 (up to 2006), and Mercedes S221 (up to 2007) Volvo S80,(2007 and onwards), V70( 2008 and onwards), XC70 (2008 and onwards), XC60( 2010 and onwards), S60 (2011 and onwards) Card payment and delivery available or come and pick up yourself instock now see our website www.newcastlediagnostics.co.uk or call 07572 665270 or 0191