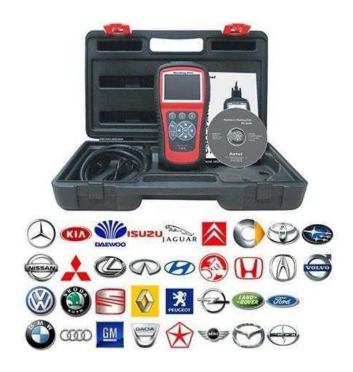

## airbag abs service epb upto 2015 universal diagnostic tool (229 GBP)

Location North, Tyne And Wear https://www.freeadsz.co.uk/x-222439-z

Universal Car Diagnostic Scanner latest Autel Elite ALL Systems, ALL Makes, Universal scanner for vehicles upto 2015. Covers not just Engine, Airbags, Transmission, ABS, but also Service Reset, EPB, Electric Park Brake, Dash, Instruments, Steering sensors, Data Stream, coding, able to turn off seatbelt warning etc, etc everything you will need including plastic carry case, free 1 year online updates and 1 year warranty instock now, card payment taken and post if needed tel 01912170131 or 07572 665270 or see our website www.newcastlediagnostics.co