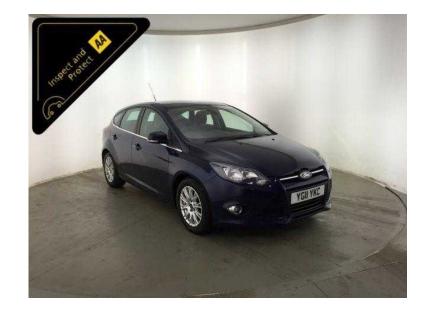

## Ford Focus 2011 (4,500 GBP)

Location **West Midlands, Staffordshire** https://www.freeadsz.co.uk/x-222587-z

Metallic Blue, Inspected By AA And 3 Months AA Warranty, 2 owners, Good bodywork, Interior Good Condition, 5 seats, Very Economical, 67 MPG, 12 Months Road Tax Only 20 Pounds, Great Specification, 16" Alloy Wheels, Sony Cd/dab Stereo System, Digital Dual Zone Climate Control, Cruise Control, Voice Control, Bluetooth, Keyless Go, Stop/start Technology, 6 Speed Gearbox, and Many More, Good Condition, Value Financing Options Available, Great Value, Fixed Prices. £4,500 p/x welcome Cruise Control, Keyless Go,