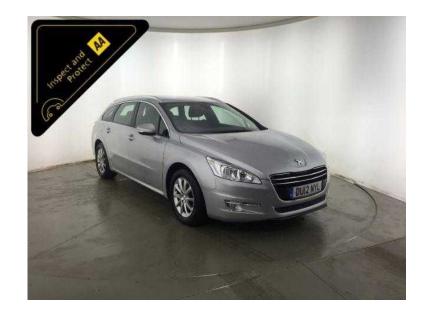

## Peugeot 508 SW 2012 (4,695 GBP)

Location **West Midlands, Staffordshire** https://www.freeadsz.co.uk/x-222597-z

Metallic Silver, Inspected By AA And 3 Months AA Warranty, 1 owner, Good bodywork, Interior Good Condition, 5 seats, Service History, Well Maintained, Very Economical, 59 MPG, Great Performance, 140 BHP, 12 Months Road Tax Only 110 Pounds, Great Specification, 16" Alloy Wheels, Digital Dual Zone Climate Control, Cruise Control, Digital Display, Peugeot Satellite Navigation System, Peugeot Cd Stereo System, Bluetooth, 6 Speed Manual Gearbox, And Many More, Good Condition, Competitive Finance Options Available See Representative Examples On Our Website, Bargain, No Offers. £4,695 p/x welcome Cruise Control,