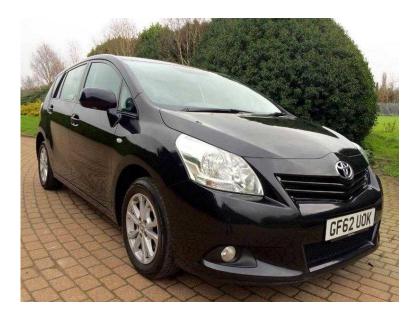

## **Toyota Verso 2012 (8,950 GBP)**

Location London, London https://www.freeadsz.co.uk/x-222632-z

0208 2981696 THIS TOYOTA VERSO IS IN SUPERB CONDITION WITH ONLY 53,000 MILES, ONE OWNER AND FULL TOYOTA SERVICE HISTORY. 7 SEATS, HPI Checked, New MOT, Touch Screen Satellite Navigation, Reverse Camera, Telephone Equipment (Bluetooth Interface), Climate Control, Alarm, Alloy Wheels (16in), Electric Windows (Front/Rear), AUX/USB, In Car Entertainment (Radio/CD/MP3), 6 Speed, Tinted Glass (Rear Windows), Traction control, Audio Remote Control, Remote central locking, Height adjustable drivers seat, Child locks & Isofix system, Electric door mirrors, Power steering. 7 seats, Black, PLEASE CALL TO ARRANGE A VIEWING. Bexley Car Sales is a family owned business based in Bexley Kent. All of our vehicles are fully HPI checked and have guaranteed mileage. We accept all major debit and credit cards. To view a vehicle please call the sales team on 0208 2981696 or 07917644514. Open 8am till 9pm, £8,950 p/x welcome

ABS, Immobiliser, Alarm, Traction Control, Remote Central Locking, Power Steering, Air Conditioning, Quick-Clear Screen, Electric Windows, Trip Computer, CD Player, Electric Mirrors, Adjustable Steering Column, Multi-function Steering Wheel, Multiple Airbags, Comms Pack, Dual Climate Zones, MP3 Player, Anti-Theft System, Manufacturer Direct, Colour SatNav, Child Locks, Locking Wheel Nuts, Metallic Paintwork, iPod Connectivity, Bluetooth, Isofix, 7 Seater, Parking Camera, New MOT, Full Service History, HPI CHECKED, One