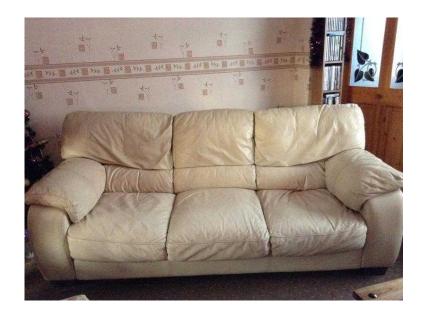

## 2 and 3 seater sofa (80 GBP)

Location **East Midlands, Northamptonshire** https://www.freeadsz.co.uk/x-222676-z

cream 2 seater leather sofa 150cm long 93cm depth 86cm high and 3 seater leather sofa 212cm long 93cm depth 86cm high good condition slight signs of wear in between seats...non smoking pet free