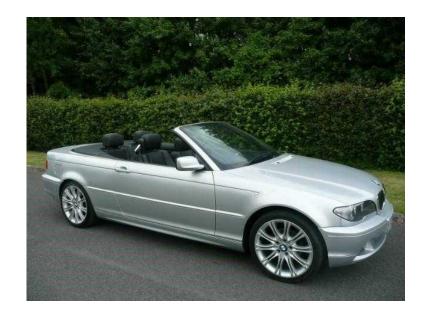

## **BMW 3 Series 2006 (6,980 GBP)**

Location **South East, Oxfordshire** https://www.freeadsz.co.uk/x-222682-z

This car is in fantastic condition in and out. BMW 318 Ci CONVERTIBLE MANUAL SILVER WITH BLACK LEATHER, HARD TOP, 18" ALLOYS, FSH, LONG MOT ELECTRIC WINDOWS, CD PLAYER. This car is in excellent condition in and out and drives lovely. The paintwork is in excellent condition and the vehicle has a hard top which will be great for the Winter. The interior is also in fantastic condition, the leather is also in excellent Order. All four tyres have lots of tread and the alloy are also in very good condition. This car has been superbly looked after in and out and is an amazing example of this classic Style Convertible CD