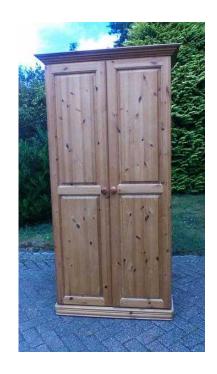

## Pine wardrobe (85 GBP)

Location South East, East Sussex https://www.freeadsz.co.uk/x-222691-z

Solid pine double wardrobe in natural wax finish. No MDF or veneer. Hanging rail. Dimensions 96cm (w)  $\times$  56cm(d)  $\times$  188cm ).