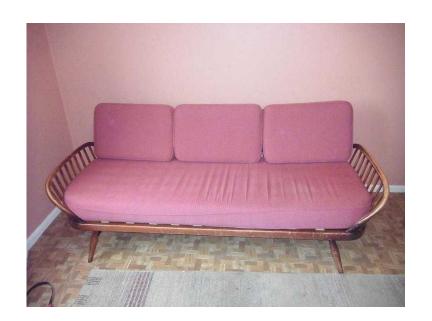

## Ercol studio couch, rocking chair and easy chair vintage 1960s, original condition. (8

South East, East Sussex Location https://www.freeadsz.co.uk/x-222692-z

1960s Ercol studio couch and matching rocking chair and easy chair. Original condition, never re-waxed or varnished. Frames in good condition for age with no lose joints.

Foam and covers replaced 5 years ago by lynplan, covers are removable and machine washable. would like to sell as a set but would.

| ttps:/<br>2-z                    | hair a              |
|----------------------------------|---------------------|
| /www                             | and<br>s,           |
| ttps://www.freeadsz.co.ul<br>2-z | easy ch<br>original |
| sz.co.u                          | chair<br>nal c      |