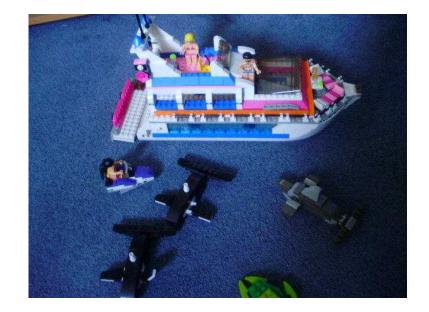

## Lego boat blox (12 GBP)

Location **East of England, Cambridgeshire** https://www.freeadsz.co.uk/x-222837-z

Lego boat with accessories as in picture, never played

| Lego boat  https://www.freeadsz.co.ul | Lego boat  https://www.freeadsz.co.uh | Lego boat  https://www.freeadsz.co.ul | Lego boat  https://www.freeadsz.co.ul |
|---------------------------------------|---------------------------------------|---------------------------------------|---------------------------------------|---------------------------------------|---------------------------------------|---------------------------------------|---------------------------------------|---------------------------------------|---------------------------------------|
| ŏ                                     | boat<br>reeadsz.co.uk                 | Z.O                                   | l N ō                                 | l Ņ ō                                 | l N ō                                 | boa<br>eeadsz.c                       | Z.c                                   | l Ņ ŏ                                 |                                       |
| blox                                  | blox<br>/x-2228                       |