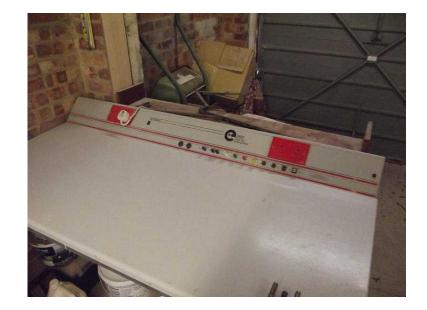

## **Mobile Work Bench (50 GBP)**

Location **South East, West Sussex** https://www.freeadsz.co.uk/x-222892-z

Mobile work bench with lockable wheels approximately 5' long by 2'6" - sturdy with power

|     | Mobile                   | Work       | Bench   |
|-----|--------------------------|------------|---------|
|     | https://www.free<br>92-z | adsz.co.uk | /x-2228 |
|     | Mobile                   | Work       | Bench   |
|     | https://www.free<br>92-z | adsz.co.uk | /x-2228 |
|     | Mobile                   | Work       | Bench   |
|     | https://www.free<br>92-z | adsz.co.uk | /x-2228 |
|     | Mobile                   | Work       | Bench   |
|     | https://www.free         | adsz.co.uk | /x-2228 |
|     | Mobile                   | Work       | Bench   |
| 733 | https://www.free<br>92-z | adsz.co.uk | /x-2228 |
|     | Mobile                   | Work       | Bench   |
|     | https://www.free         | adsz.co.uk | /x-2228 |
|     | Mobile                   | Work       | Bench   |
|     | https://www.free         | adsz.co.uk | /x-2228 |
|     | Mobile                   | Work       | Bench   |
|     | https://www.free<br>92-z | adsz.co.uk | /x-2228 |
|     | Mobile                   | Work       | Bench   |
|     | https://www.free<br>92-z | adsz.co.uk | /x-2228 |
|     | Mobile                   | Work       | Bench   |
|     | https://www.free<br>92-z | adsz.co.uk | /x-2228 |