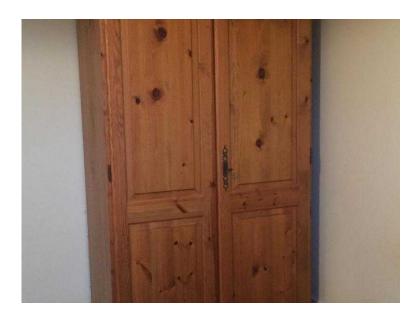

## Solid pine double wardrobe (60 GBP)

Location South East, Surrey https://www.freeadsz.co.uk/x-222956-z

Solid pine wardrobe in excellent condition. Double doors and shelf above rail. Selling due to house move. Buyer collects. ;