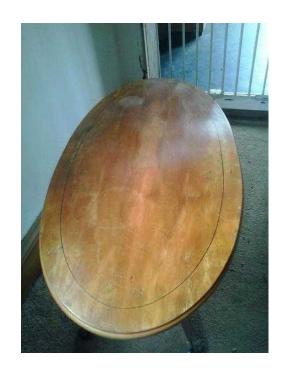

## Coffee Table, oval, walnut veneer (25 GBP)

Location **East Midlands, Nottinghamshire** https://www.freeadsz.co.uk/x-223045-z

Lovely oval coffee table on a turned pedestal leg with 4 clawed feet on castors. Top is warm walnut veneer. In good condition Reduced to &pound