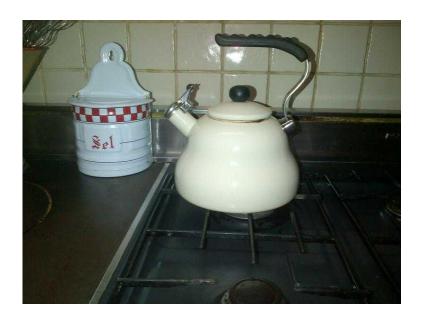

## Le039Xpress cream hob stove cooker top whistling kettle in cream (18 GBP)

South East, East Sussex Location https://www.freeadsz.co.uk/x-223110-z

I am selling this kettle as I have changed to a red one instead. It is made by the company Le'Express who make very stylish kitchenware. It features an ergonomic stay cool handle with stay cool knob on the lid and stay cool button on top of the whistle lift tab. It is in good used condition, has a nice loud whistle and is suitable for all kinds of hob including induction. Please note any other items shown are not.