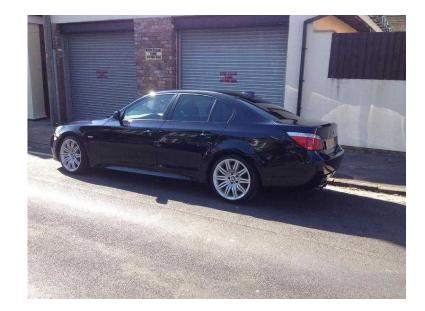

## BMW 535d motor sport (6,750 GBP)

Location **South West, Avon** https://www.freeadsz.co.uk/x-223194-z

同一一

highly desirable 535d motor sport fsh,19inch spiders,individual toffee dakota electric leather heated seats,aluminium cube facia,6 disc plus cd premium sound system,6 speed auto,tiptronic sports box,amazing car pulls like a train in every gear,excellent economy giving 35 around town 45mpg on a run (really) priced to sell very low miles 82k i have moved and sadly don't need may px for bmw estate or merc estate no silly offers this car ihas been looked after and been a pleasure to own for the last 3.