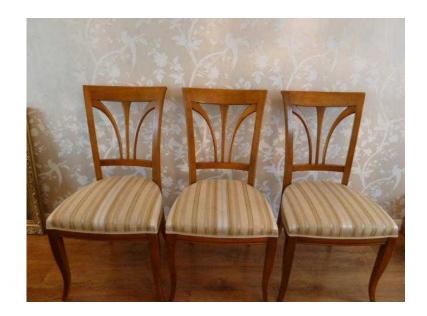

## Dining Room table and chairs (1,500 GBP)

Location **South East, Buckinghamshire** https://www.freeadsz.co.uk/x-223229-z

Beautiful Italian (Selva) cherry-wood dining suite. Extending pedestal table and 6 chairs. Costs over £4,000 new. Superb condition £1,500