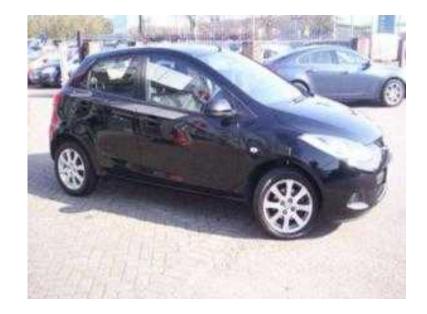

## Mazda Mazda2 2008 (40 GBP)

Location **Scotland, Strathclyde** https://www.freeadsz.co.uk/x-224078-z

|    | Mazda                    | Mazda2        | 2008  |
|----|--------------------------|---------------|-------|
|    | https://www.fre          | eadsz.co.uk/x | -2240 |
|    | Mazda                    | Mazda2        | 2008  |
|    | https://www.fre          | eadsz.co.uk/x | -2240 |
|    | Mazda                    | Mazda2        | 2008  |
|    | https://www.fre          | eadsz.co.uk/x | -2240 |
| 温暖 | Mazda                    | Mazda2        | 2008  |
|    | https://www.fre          | eadsz.co.uk/x | -2240 |
|    | Mazda                    | Mazda2        | 2008  |
|    | https://www.fre          | eadsz.co.uk/x | -2240 |
|    | Mazda                    | Mazda2        | 2008  |
|    | https://www.free         | eadsz.co.uk/x | -2240 |
|    | Mazda                    | Mazda2        | 2008  |
|    | https://www.fre          | eadsz.co.uk/x | -2240 |
|    | Mazda                    | Mazda2        | 2008  |
|    | https://www.free<br>78-z | eadsz.co.uk/x | -2240 |
|    | Mazda                    | Mazda2        | 2008  |
|    | https://www.fre          | eadsz.co.uk/x | -2240 |
|    | Mazda                    | Mazda2        | 2008  |
|    | https://www.free<br>78-z | eadsz.co.uk/x | -2240 |