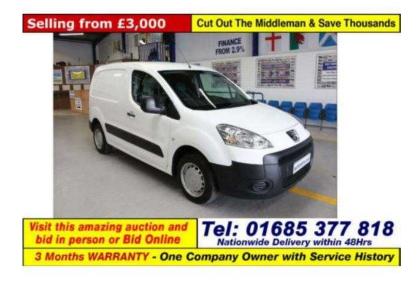

## Peugeot Partner 2010 (3,200 GBP)

Location Wales, Mid Glamorgan https://www.freeadsz.co.uk/x-224266-z

SELLING AT AUCTION FROM £3,000 £4,000, WWW.AUCTIONEERS.CO.UK 2010 60 PEUGEOT PARTNER 850 S 1.6HDI 90PS VAN (GUIDE PRICE), Extras: Side Door,Ply Lining,Electric Mirrors,Electric Windows,CD Player,Power Steering,Remote Locking, DIRECT COMPANY / COUNCIL / POWER INDUSTRY / FIRE SERVICE / HEALTH AUTHORITY, MOST WITH SERVICE HISTORY, FREE WARRANTIES ON MOST VEHICLES VISIT WWW.AUCTIONEERS.CO.UK Power Steering, Electric Windows, CD Player, Electric