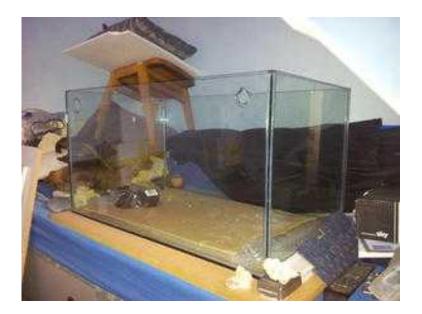

## **Tropical fish tank (150 GBP)**

Location North, Lancashire https://www.freeadsz.co.uk/x-224858-z

36x15x15 fish tank with mahogany cabinet and hood. Eheim external filter system ,lighting and other.

|                            |          |                            |          | 1                          |          | 1                          |          | 1                          |          | 1                          |          | 1                          |          | 1                          |          | 1                          |          | 1                          |          |
|----------------------------|----------|----------------------------|----------|----------------------------|----------|----------------------------|----------|----------------------------|----------|----------------------------|----------|----------------------------|----------|----------------------------|----------|----------------------------|----------|----------------------------|----------|
|                            |          |                            |          |                            |          |                            |          |                            |          |                            |          |                            |          |                            |          |                            |          |                            |          |
| https://www.freead<br>58-z | Tropical |
| sz.co.uk/x-224             | fish tan | sz.co.uk/x-2248            | fish tan | sz.co.uk/x-224             | fish tan | sz.co.uk/x-2248            | fish tan | sz.co.uk/x-224             | fish tan | sz.co.uk/x-224             | fish tan | sz.co.uk/x-224             | fish tan | sz.co.uk/x-2248            | fish tan | sz.co.uk/x-224:            | fish tan | sz.co.uk/x-224             | fish tan |
| 8                          | ¥        | 8                          | ¥        | Ó                          | ¥        | 8                          | ¥        | 8                          | ¥        | 8                          | н,<br>Ж  | 8                          | ¥        | 00                         | 1¥       | œ                          | ¥        | œ                          | ¥        |