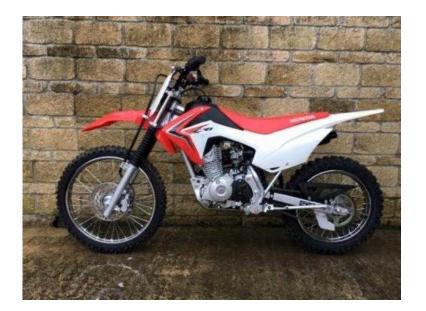

## Honda CRF (1,899 GBP)

Location Wales, South Glamorgan https://www.freeadsz.co.uk/x-225314-z

Manufacturer: Honda, Model: CRF, Type: Motorcross (off-road), Colour: Red, Condition: Used, Previous Owners: Engine Size (in ccm): 125, Gears: Drive Type: Start Type: Emission: