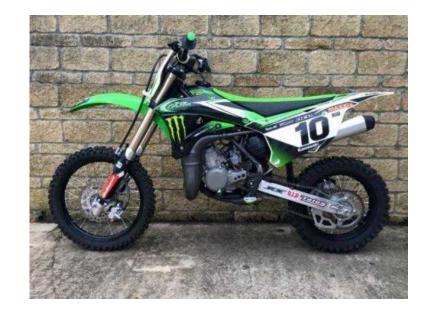

## Kawasaki KX (2,450 GBP)

Location Wales, South Glamorgan https://www.freeadsz.co.uk/x-225315-z

Manufacturer: Kawasaki, Model: KX, Type: Motorcross (off-road), Colour: Green, Condition: Used, Previous Owners: Engine Size (in ccm): 85, Gears: Drive Type: Start Type: Emission: