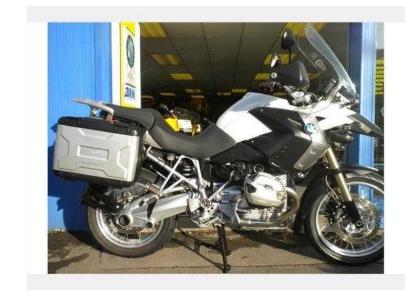

## **BMW R1200 2011 (8,695 GBP)**

Location Wales, South Glamorgan https://www.freeadsz.co.uk/x-225317-z

Type: BMW, Model: R1200GS, Year: 2011, Category: ADVENTURE, Engine: 1200, Colour: WHITE, PriceÃ<sup>-</sup> ¿ ½8695, OUTSTANDING CONDITION THROUGHOUT THIS FULLY SPEC'D 1200GS HAS FULL SERVICE HISTORY AND HAS BEEN ENHANCED WITH A LIST OF OPTIONS INCLUDING ABS,ASC,ESA,OBC,LEDs,HEATED GRIPS,FOG LIGHTS,TOURING SCREEN+WINGLETS,ADDITIONAL POWER SOCKET,MUDSLING,FENDER+FEET PROTECTORS,ALI CYLINDER GUARDS,CROSS SPOKE WHEELS AND BMW EXPANDABLE PANNIERS. WHAT MORE COULD YOU