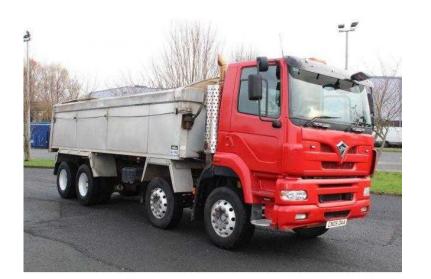

## Foden S108R 2005

Location North, Lancashire https://www.freeadsz.co.uk/x-225620-z

Ppg Alloy Insulated Body,Edbro Front End Ram,Easy Sheet,Reverse Camera,Split Back Door,Alloy Wheels,Retarder,16 Speed Manual Gear Box,July 2016.