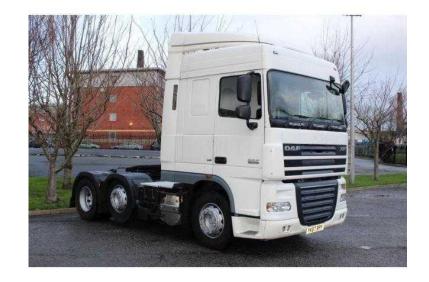

## **DAF XF 2008**

Location **North, Lancashire** https://www.freeadsz.co.uk/x-225621-z

Engine Brake, Mid Lift Axle, Cruise Control, Air Con, M.O.T September 2016, Space Cab. Cruise

|      | <sub>D</sub>       | ĄΠ        | ¥           | 2008  |
|------|--------------------|-----------|-------------|-------|
|      | https://wv<br>21-z | vw.freead | sz.co.uk/x  | -2256 |
| 機器   | <sub>D</sub>       | ΑFI       | ¥           | 2008  |
| 1277 | https://wv<br>21-z | vw.freead | sz.co.uk/x  | -2256 |
| 想    | D,                 | ĄF        | ΧĦ          | 2008  |
|      | https://wv<br>21-z | vw.freead | lsz.co.uk/x | -2256 |
|      | D.                 | ΑFI       | Χ̈́́́́      | 2008  |
|      | https://wv<br>21-z | vw.freead | lsz.co.uk/x | -2256 |
| 機械   | D                  | AΠ        | ¥           | 2008  |
|      | https://wv<br>21-z | vw.freead | sz.co.uk/x  | -2256 |
|      | D                  | ĀΠ        | ¥           | 2008  |
|      | https://wv<br>21-z | vw.freead | sz.co.uk/x  | -2256 |
|      | D                  | AΠ        | ¥           | 2008  |
|      | https://wv<br>21-z | vw.freead | sz.co.uk/x  | -2256 |
|      | D                  | ĄF        | X           | 2008  |
|      | https://wv<br>21-z | vw.freead | sz.co.uk/x  | -2256 |
|      | D                  | ΑF        | ¥           | 2008  |
|      | https://wv<br>21-z | vw.freeac | sz.co.uk/x  | -2256 |
|      | <u>D</u>           | ΑF        | ¥           | 2008  |
|      | https://wv<br>21-z | vw.freead | lsz.co.uk/x | -2256 |