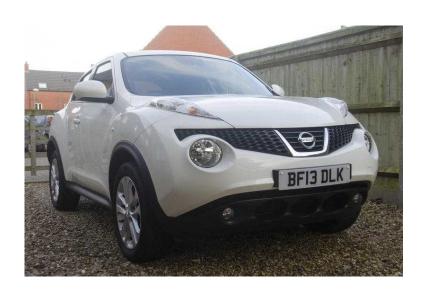

## Nissan Juke 1.6 16v Acenta Premium Pack 5dr SAT NAV- REAR CAMERA (10,750 GBI

**South West, Wiltshire** Location https://www.freeadsz.co.uk/x-230775-z

One lady owner, Full Nissan Dealer Service History, Superb Condition, 4 Months manufacturer warranty remaining, Nissan Connect, 2 keys, All Relevant Documentation, Climate Control, Hpi Clear, Cruise Control, Reversing Camera, 17" Alloys, Bluetooth phone integration, CD Radio With MP3 Playback, USB Port, Electric Windows Front And Rear, Rear Privacy Glass, AC, Airbags, Alarm, Very Good Tyres, Child Locks, ISOFIX, Cruise Control, Sat Nav, Traction Control, White, Five Valley Motors, Viewing By Appointment.;