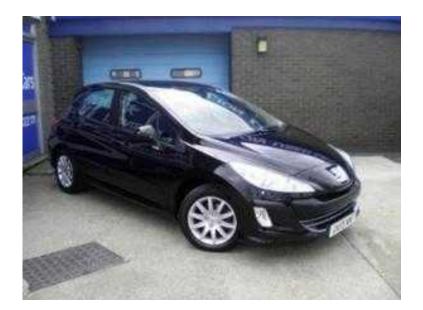

## Peugeot 308 2009 (3,995 GBP)

Location South West, Wiltshire https://www.freeadsz.co.uk/x-230776-z

Insurance Group 10, 1 Registered Keeper, Service History, 3mths Warranty Included, Remote Central Locking, Electric Windows, Front Electric Windows, Electric Mirrors, ABS, Air Conditioning, Power Steering, Drivers Airbag, Passenger Airbag, Side Airbags, Alloy Wheels, Immobiliser, Pillar Airbags, Isofix, Finance Available, 3x3 Rear Seatbelts, Drivers Seat Hight Adjust, RadioCD Player, Reach Rake Steering Wheel, 2 x Keys, Fog Lights