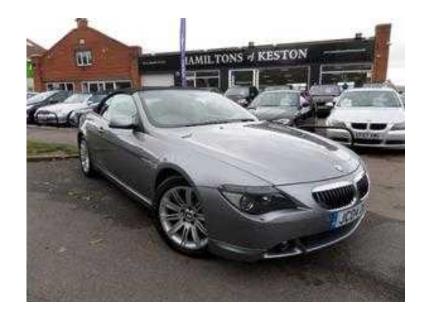

## **BMW 6 Series 2004 (7,999 GBP)**

Location **South West, Wiltshire** https://www.freeadsz.co.uk/x-230789-z

stainless steal ex cream leather stunning car, Upgrades Active Cruise Control, Electric Front Sports Seats/Driver Memory, Floor Mats, Wind Deflector, Tracker Monitor, Navigation System-Business, Full dealership history, Standard Features Air-Conditioning (Automatic), Cruise Control, Parking Aid (Rear), Alarm, Alloy Wheels (18in), Computer, Electric Windows (Front), In Car Entertainment (Radio/CD), Paint Metallic, Upholstery Leather. 5 seats, GREY Alarm, Cruise