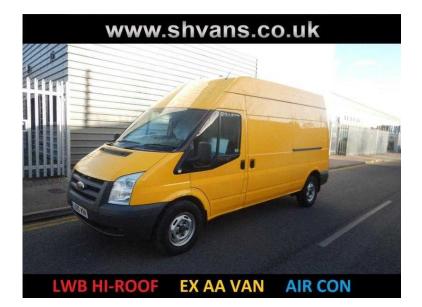

## Ford Transit 2010 (3,550 GBP)

Location **South East, Middlesex** https://www.freeadsz.co.uk/x-230814-z

2010 10REG FORD TRANSIT T350 115PS 6 SPEED LWB ... 170,000 MILES WARRANTED WITH FULL SERVICE HISTORY ... DIRECT FROM THE AA ... FULLY MAINTAINED AND SERVICED ... LONG MOT ... LWB HI ROOF ... AIR CONDITIONING ... E/WINDOWS ... LINED ... BULKHEAD ... VERY GOOD CONDITION DRIVES PERFECT ANY QUESTIONS PLEASE CALL 01992 800758 £3550