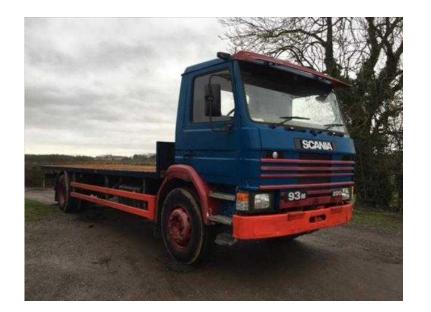

## Scania P93 1995

West Midlands, Worcestershire https://www.freeadsz.co.uk/x-230950-z

Scania P93 220, Type: Engine Size: Stock no: 9010, Year: 1995, MOT Due: Registration: N387 HEU, Chassis Number: 04349545, Transmission Type: Manual, Body Type: Flatbed, Colour: KMs: First Registered: 24/08/1995, Description: Additional: