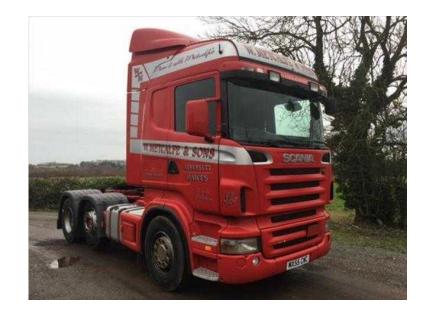

## **Scania R420 2005**

Location **West Midlands, Worcestershire** https://www.freeadsz.co.uk/x-230951-z

Scania R420 Highline, Type: Engine Size: Stock no: 9008, Year: 2005, MOT Due: September 2016, Registration: MX55 CWC, Chassis Number: 5131681, Transmission Type: Manual, Body Type: 6x2 midlift, Colour: KMs: First Registered: 14/10/2005, Description: Additional Specification: Superb allround