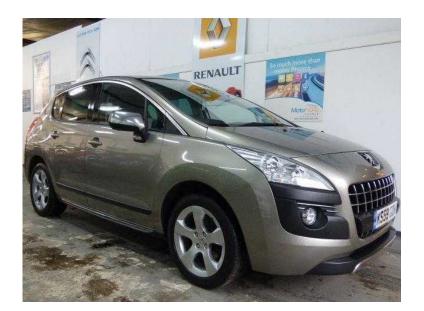

## Peugeot 3008 2010 (6,387 GBP)

Location West Midlands, Worcestershire https://www.freeadsz.co.uk/x-231140-z

Automatic headlights, Foglights, Metallic paint, Rain sensitive wipers, Central locking, Electric power folding mirrors, Immobiliser, ABS, Drivers airbag, Electronic stability control, Isofix points, Passenger airbag, Side airbags, ABS, Immobiliser, Central