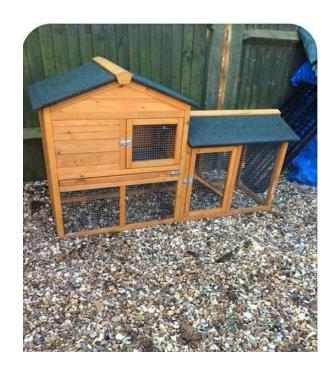

## **Guinea Pig Hutch (50 GBP)**

Location **South East, West Sussex** https://www.freeadsz.co.uk/x-231239-z

Guinea Pig Hutch / Run Felt roofed Weather protector cover.

|       | Guinea                     | Pig        | Hutch  |
|-------|----------------------------|------------|--------|
|       | https://www.freea          | dsz.co.uk/ | x-2312 |
|       | Guinea                     | Pig        | Hutch  |
|       | https://www.freea          | dsz.co.uk/ | x-2312 |
|       | Guinea                     | Pig        | Hutch  |
|       | https://www.freeai<br>39-z | dsz.co.uk/ | x-2312 |
|       | Guinea                     | Pig        | Hutch  |
|       | https://www.freea          | dsz.co.uk/ | x-2312 |
| 2000年 | Guinea                     | Pig        | Hutch  |
|       | https://www.freea          | dsz.co.uk/ | x-2312 |
| 線線    | Guinea                     | Pig        | Hutch  |
|       | https://www.freea          | dsz.co.uk/ | x-2312 |
|       | Guinea                     | Pig        | Hutch  |
|       | https://www.freea          | dsz.co.uk/ | x-2312 |
|       | Guinea                     | Pig        | Hutch  |
|       | https://www.freea          | dsz.co.uk/ | x-2312 |
|       | Guinea                     | Pig        | Hutch  |
|       | https://www.freea          | dsz.co.uk/ | x-2312 |
|       | Guinea                     | Pig        | Hutch  |
|       | https://www.freea          | dsz.co.uk/ | x-2312 |