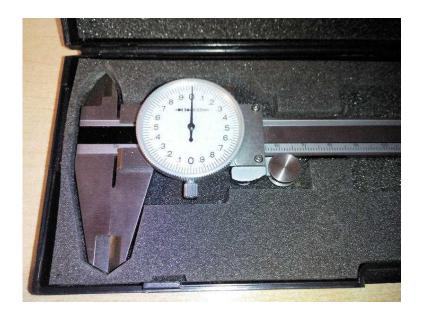

## Dial CALIPER 150mm METRIC SCALE (20 GBP)

Location East of England, Cambridgeshire https://www.freeadsz.co.uk/x-231290-z

Professional Quality Precision Measuring Tool

Dial caliper with case.

Features:

Dial face reads in metric. Hardened stainless steel throughout. Inside, outside, step and depth measurement. Raised sliding surface prevents wear and defacement of graduations. Covered, stainless steel rack. Range: 150mm Graduation: 0