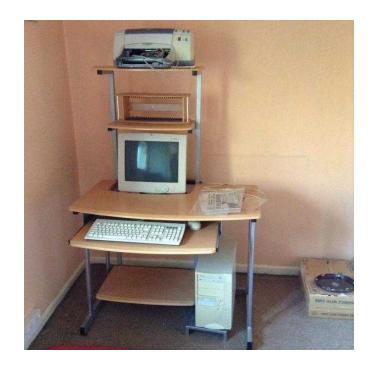

## Computer desk and swivel chair free to collector

Location South East, West Sussex https://www.freeadsz.co.uk/x-231318-z

Wooden computer desk. Swivel chair. Can be taken separately;

|    |          | 观察域  |
|----|----------|------|
| 28 | <u>h</u> | SH C |