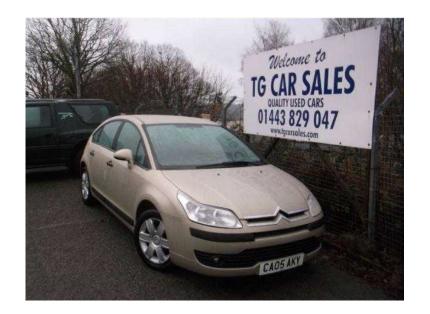

## Citroen C4 2005 (1,695 GBP)

Location Wales, West Glamorgan https://www.freeadsz.co.uk/x-231325-z

A real nice example of the stylish Citroen C4 in Sahara Gold. Good spec with power steering, remote central locking, air conditioning, cruise control, alloy wheels, CD player and electric windows. In marvellous condition its age with just 66,000 miles on the clock and service history. A popular and super value family hatch. Comes with a September 2016 MOT. Remote Central Locking, Air Conditioning, Cruise