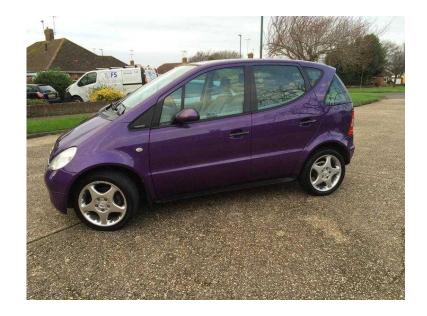

## Mercedes A-class 1.4 manual petrol 65000k (950 GBP)

South West, Hampshire Location https://www.freeadsz.co.uk/x-231360-z

hi ..this vehicle is in good condition for its year..as you can see from pictures the paintwork is in good condition..the vehicle drives spot on..it is 1.4 so will be cheap to run and insure and tax..it has 12 months MOT ..if you have any questions please do not hesitate to contact me on