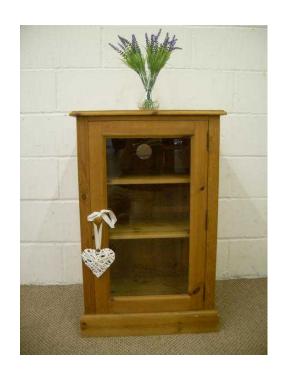

## SOLID PINE CABINET WITH ADJUSTABLE SHELVES - CAN COURIER (55 GBP)

South East. East Sussex Location https://www.freeadsz.co.uk/x-231387-z

SOLID PINE CABINET WITH 2 ADJUSTABLE SHELVES AND A GLASS DOOR ALL IN VERY GOOD CONDITION JUST SOME MINOR MARKS HERE AND THERE THERE ARE 2 HOLES IN THE BACK TO FEED YOUR WIRES THROUGH SEE LAST PICTURE WAXED FINISH QUALITY MADE W 59 - D 46 - H 3 FT FREE LOCAL DELIVERY, OR COLLECTION FROM EASTBOURNE EAST SUSSEX, WE CAN COURIER ALL ITEMS PLEASE MESSAGE ME FOR A QUOTE, YOU ARE ALSO WELCOME TO ARRANGE YOUR OWN COURIER TO COLLECT, ANY QUESTIONS JUST ASK, PLEASE VIEW MY OTHER SIMILAR ITEMS AND WEBSITE - drab to fab furniture, Eastbourne