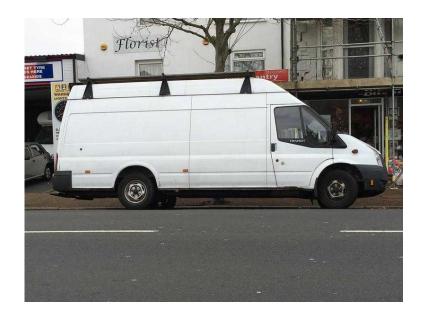

## Ford Transit 115 T350 EF (2007) LWB Jumbo (2,450 GBP)

Location **South East, East Sussex** https://www.freeadsz.co.uk/x-231461-z

2007 Ford Transit 115 T350EF (RWD) Diesel long wheel base van. Good runner & MOT until July 2016. 162,000 miles. Fitted with roof bars and timber side tool rack (removable if required) accessed via the side door. Fitted with slam locks to all doors for additional.