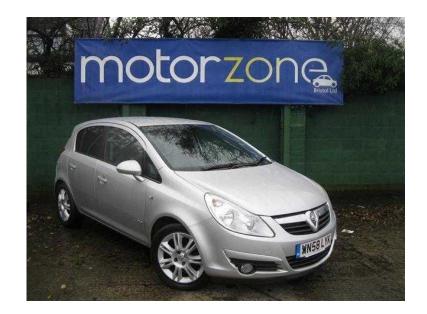

## **Vauxhall Corsa 2008 (3,799 GBP)**

Location **South West, Gloucestershire** https://www.freeadsz.co.uk/x-231471-z

SERVICE HISTORY, Air conditioning, CD player, Folding rear seats, Electric windows, Electric door mirrors, Power steering, Parking sensors, Steering wheel audio controls, Alloy wheels, Foglights, Metallic paint, Alarm, Central locking, Immobiliser, Remote central locking, Side airbags, Passenger airbag, Isofix points, Drivers airbag, ABS, TINTED REAR