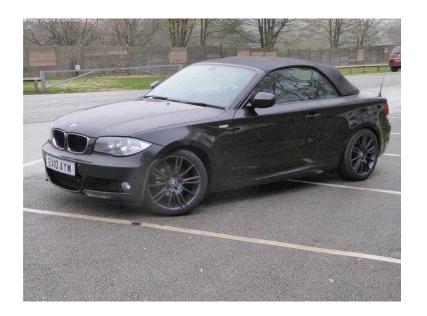

## **BMW 1 Series 2010 Convertible M Sport (9,500 GBP)**

Location Yorkshire and the Humber, South Yorkshire https://www.freeadsz.co.uk/x-231524-z

over the past two years. The car is in excellent condition, Any questions please do not hesitate to get in touch. I am located in Pontefract, West Yorkshire.

Excellent Condition, Rear Parking sensors, BMW radio with CD player, Aux Socket, Front Central

BMW 118d M Sport Convertible, This car been an excellent car which I have looked after and maintained

Excellent Condition, Rear Parking sensors, BMW radio with CD player, Aux Socket, Front Central Armrest, Automatic Dimming Interior Mirror, Electric Powered Hood, First Aid kit and Triangle, 18" Alloy Wheels Painted in Gun Metal Grey with Uniroyal Rainsport Tyres, Half Leather Interior, Most recent Service 04/15, 3 owners, Next MOT due 11/02/2016, Part service history, Electric windows, Air conditioning, Power steering, Steering wheel rake adjustment, Steering wheel reach adjustment, Traction control, Central locking, Alarm, Immobiliser, Driver's airbags, Passenger airbags. 4 seats, BLACK, £9