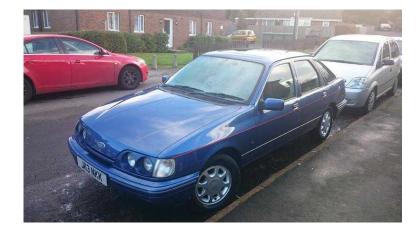

## **Ford Sierra 1992 (20 GBP)**

Location **South East, West Sussex** https://www.freeadsz.co.uk/x-231586-z

I have had it for 2 years and I have used it daily for all of the time I have owned it. it has just passed its MOT in November with 2 advisories. the first was rear breaks the second was rust starting to show on the drivers floor which have both been sorted to sell. it also had 2 front tyres for the Mot and I also had front polly bushes on front anti roll bar earlier this year. it has remote central locking fitted. and is a very clean car for age. it has done 111000 miles not that it shows. Open to sensible