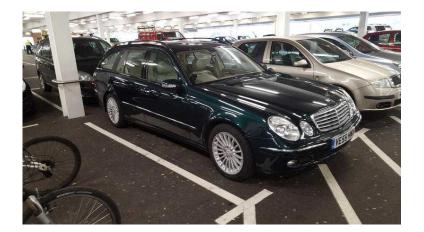

## **Mercedes E-class 2005 (3,800 GBP)**

Location **South East, West Sussex** https://www.freeadsz.co.uk/x-231588-z

Long mot auto lights and wipers,cruise control,elec seats,sat nav with 2015 q3 maps,climat control etc.Great car px