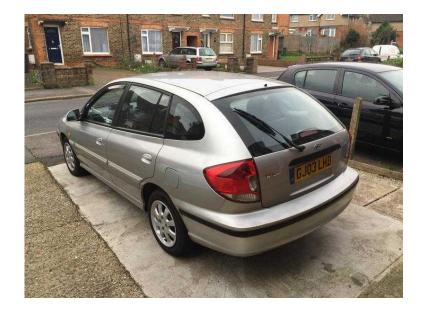

## Kia Rio 2003 (750 GBP)

Location **South East, West Sussex** https://www.freeadsz.co.uk/x-231590-z

Here we have my partners kia rio, i bought it for her back in September to try and teach her to drive, being a 1.3 its cheap to run/insure and given that its an automatic its easy to drive. However she has only used it a few times and doesn't like driving so I'm putting it up for sale, also handy as i want to buy my house so am selling my "pride and joy" as well! Now then when i bought the car it was in extremely poor condition, the wheel bearing was knackered, the brakes where rubbing making horrible noises, the battery was completely dead had to jump start it every time, the rear seat was damaged and un-useable, the whole car was covered in green and black mould on the outside, and the fuel gauge didn't work. I have fixed all of the above myself with the exception of the fuel gauge, i was un-aware of any of this on previous sellers advert! Not sure on why it doesn't work but we haven't run out of fuel since filling it up when I bought it and finding out gauge didn't work!

The car has central locking, electric windows, electric mirrors, cd player, good speakers, think thats everything i know about the car, call or txt welcome, i may be busy but will try get back to you asap.