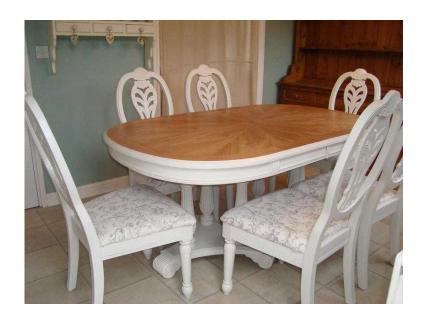

## Stunning French Chic Dining Table And Six Chairs Laura Ashley Paint And Fabric (89

South East, Surrey Location https://www.freeadsz.co.uk/x-231611-z

Stunning French Style dining set for sale Beautifuly Carved Detail To The Table Legs

Matching Chairs The table top has been stripped, sanded and waxed with a good quality furniture wax to show off the beautiful pattern in the graining of the mahogany veneer, this also gives protection to the wood but care still needs to be taken to avoid marking. The table base, legs and skirt have been painted in Laura ashley Pale Dove Grey Eggshell which is a lovely soft grey that compliments the fabric on the chair seats.

The paintwork has also been waxed to give further protection. The table seats six comfortably but would easily seat eight when fully extended, this can be done by adding the two separate leaves. The chairs have been painted in the same Laura Ashley Eggshell and covered with Ironwork Scroll fabric in Dove Grey from the Laura Ashley range. All fabric will be treated with Scotchquard making it stain and water resistant. Measurements

approximate

Table: 68.5" long extending to 88.5" x 42.5" wide x 31" high Chairs: 42" high x 21"- 22" wide x 18" deep. PLEASE NOTE This dining set is a pre owned set that is in good used condition but as with all used furniture it has marks and dents to the woodwork, this I feel only adds to its charm and character. There are a couple of places on one of the extention leaves where the veneer has chipped away and one place on the edge of the table is worn slightly but this not that noticable and does not affect its use.