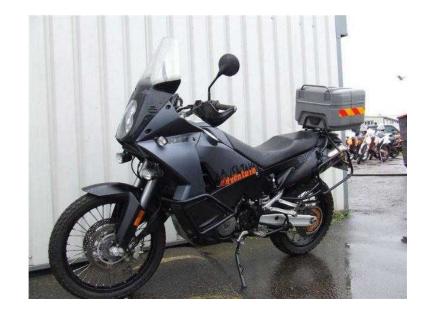

## KTM 990 (4,799 GBP)

Location **East of England, Norfolk** https://www.freeadsz.co.uk/x-231683-z

Model Description, KTM 990 Adventure Black. This 2008 model includes: Running lights, Akropovic end cans, top box and crash bars. 22915 miles with full service history. This bike has really been looked after and is a great example of a used adventure. Call Norfolk's No1 KTM dealer on 01603 722800. \*\*WINTER OFFER\*\*, £4799